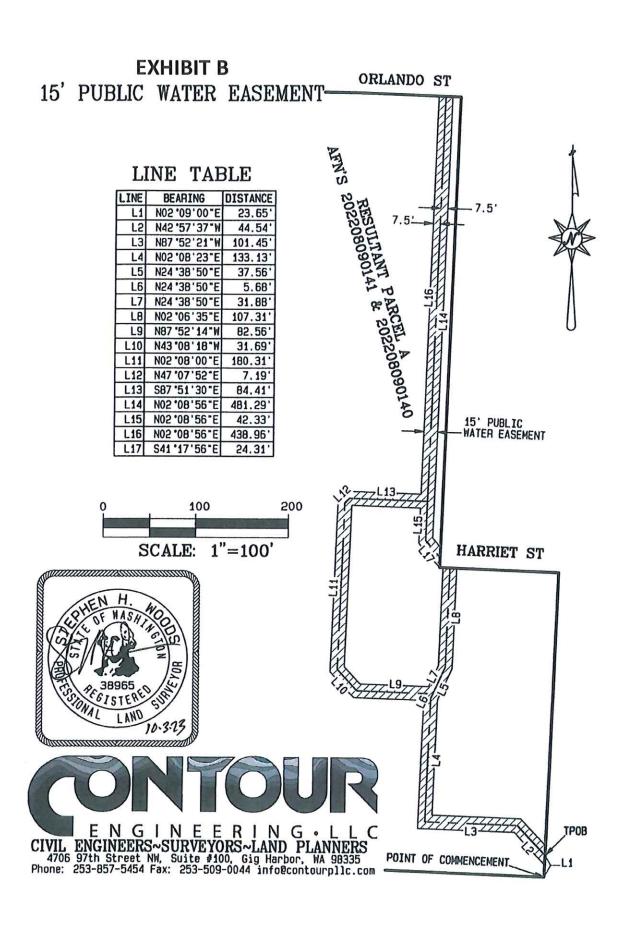

# THE BOARD OF COMMISSIONERS OF WEST SOUND UTILITY DISTRICT HEREBY RESOLVES:

<u>Section 1.</u> West Sound Utility District accepts the improvements of the water and sewer extensions for Phase II of the Multifamily Development, Overlook Apartments. The Board further authorizes the District's General Manager to sign the conveyance documents (Exhibit C).