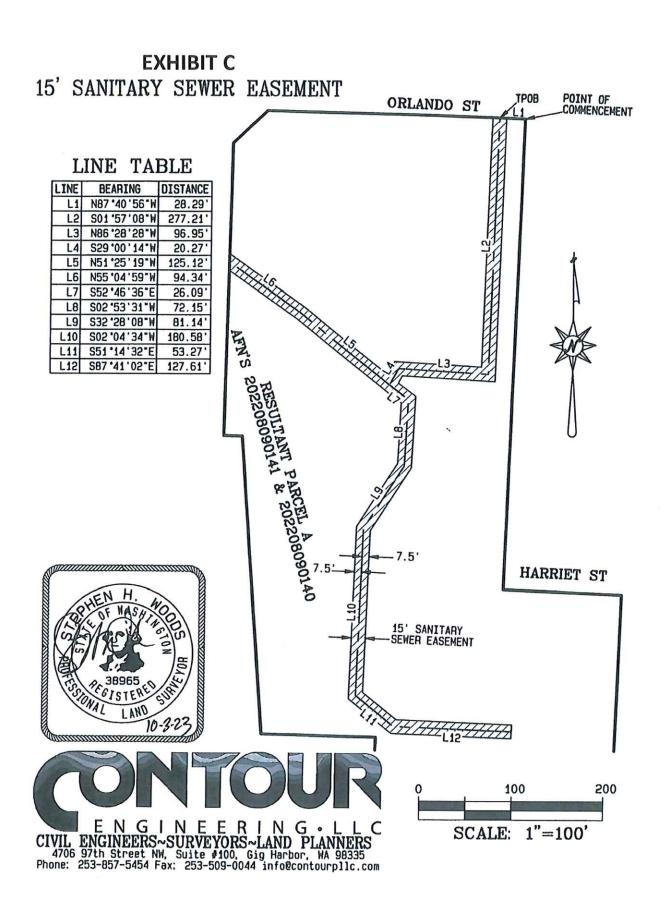

# THE BOARD OF COMMISSIONERS OF WEST SOUND UTILITY DISTRICT HEREBY RESOLVES:

<u>Section 1.</u> West Sound Utility District accepts the improvements of the water and sewer extensions for Phase II of the Multifamily Development, Overlook Apartments. The Board further authorizes the District's General Manager to sign the conveyance documents (Exhibit C).